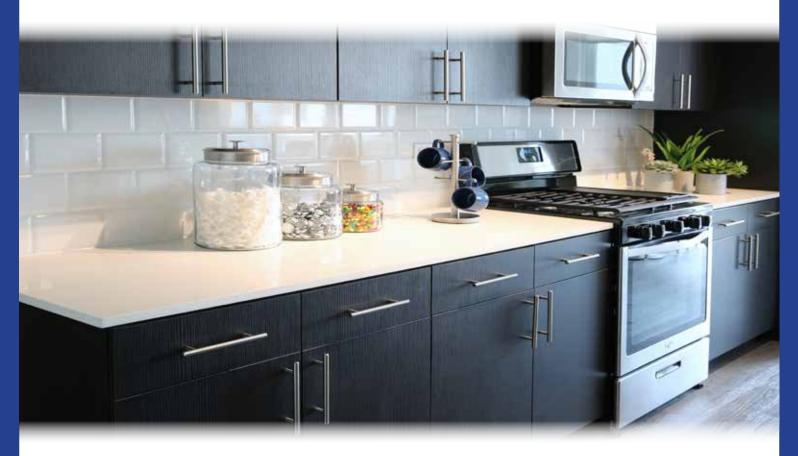

### VERSATILITY AND AFFORDABILITY BEAUTIFULLY COMBINED

Linearity -where design meets function. The clean, modern slab door made for the minimalist. A real wood look and feel, textured TFL surfaces are available in a variety of colors to compliment your kitchen or bath design. Linearity combines versatility, affordability, and availability without sacrificing quality. These contemporary, slab doors are finished with a matching textured edgeband and standard white back to match the cabinet interior.

TFL - Thermally Fused Laminate:

- Good resistance to stains and scratches
- Great design and durability at cost value
- Great availability
- Low maintenance and easy to clean