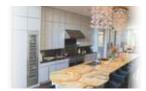

### VERSATILITY AND AFFORDABILITY BEAUTIFULLY COMBINED

Linearity -where design meets function. The clean, modern slab door made for the minimalist. A real wood look and feel, textured TFL surfaces are available in a variety of colors to compliment your kitchen or bath design. Linearity combines versatility, affordability, and availability without sacrificing quality. These contemporary, slab doors are finished with a matching textured edgeband and standard white back to match the cabinet interior.

TFL - Thermally Fused Laminate:

- Good resistance to stains and scratches
- Great design and durability at cost value
- Great availability
- Low maintenance and easy to clean