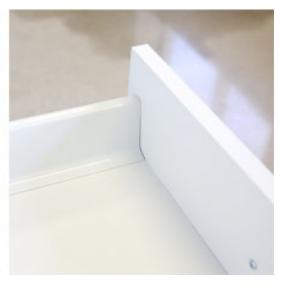

#### **DOUBLE WALL DRAWER**

## **Group 1 and Multi Family**

Full extension undermount synchronized soft close slides. Silent system – a smooth run without noise.

- 3 drawer heights
- White metal sides & 5/8" white TFL bottom
- Dynamic load capacity