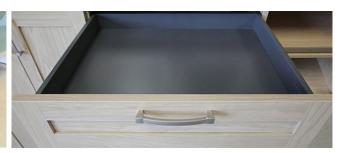

#### **DOUBLE WALL DRAWER**

## **Group 1 and Multi Family**

Full extension undermount synchronized soft close slides. Silent system – a smooth run without noise.

- 3 drawer heights
- White metal sides & 5/8" white TFL bottom
- Dynamic load capacity