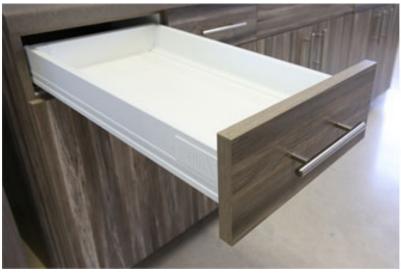

### QUEST INTRODUCES A NEW STANDARD IN QUALITY DRAWER CONSTRUCTION

CABnX and CLOzX products now feature improved drawers with significant material and hardware upgrades, without increasing the cost! Orders placed after August 2 will receive this drawer box as the standard drawer box in CABnX and CLOzX products.

## **Group 1 and Multi Family**

Full extension undermount synchronized soft close slides. Silent system – a smooth run without noise.

- 3 drawer heights
- White metal sides & 5/8" white TFL bottom
- Dynamic load capacity