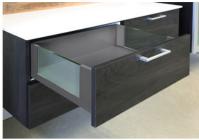

#### "Q BOX" DRAWER

Full extension undermount synchronized soft close slides. Silent system – a smooth run without noise.

- · 4 drawer heights
- Glass insert sides
- Gray metal sides w/ 5/8" TFL bottom and back available in gray or walnut