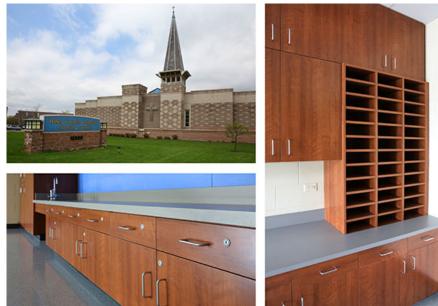

## THE LATEST FROM QUEST ENGINEERING

QUEST PROVIDES ALL THE PRODUCTS YOU NEED FOR YOUR COMMERCIAL JOBS.

One such project is Hales Corners Lutheran Church.

### Other recent projects include:

- Fire stations
- Resident rooms in nursing homes
- Patient rooms in clincs
- Mailrooms, break rooms
- Schools, reception areas
- Veterinarian clinics